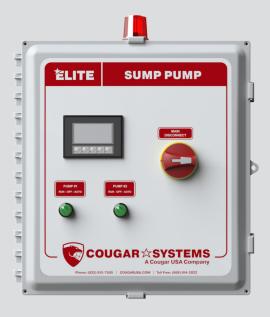

**Control Panel** 

The Elite Series control panel is a PLC based panel with digital touchscreen for storm/sanitary sump pump applications. The UL 508a Listed control panel can be configured for either float switch operation or for continuous level transmitter input. The PLC operation allows for maximum flexibility with respect to control functions (such as number of pumps, pump sequencing, pump configurations, elapsed time meters, etc.). The panel mounted touchscreen displays pump operation, alarm status, pump run times and with continuous level transmitter applications provides simple set point selection of all pump control and alarm levels.

## **FEATURES**

- Incoming service main disconnect
- Type 4X polycarbonate enclosure
- · PLC based control system
- Panel mounted touchscreen
- · Visual/audible alarm indication with silencing
- 22mm LED illuminated pump run HOA switches
- General alarm remote monitoring dry contact
- Wire labels
- Easy to access field terminals
- Optional dead front construction
- Optional SS enclosure
- Optional UL 508a listing
- Optional UL 698a listing