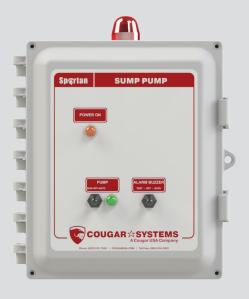

Control Panel

The Spartan Series control panel is an economical control panel for simplex and duplex sump pump applications. The UL 508a Listed control panel utilizes simple float switch control operation and provides all motor controls including automatic lead pump alternation, pump Hand-Off-Auto switches, motor high temperature circuits, and high level alarm circuit.

## **FEATURES**

- · Incoming service main disconnect
- Type 4X polycarbonate enclosure
- Visual/audible alarm indication with silencing
- Simple relay logic controls
- 10mm pump run HOA toggle switches
- 10mm neon indicator lights
- General alarm remote monitoring dry contact
- Wire labels
- Easy to access field terminals
- Optional dead front construction
- Optional UL 508a listing