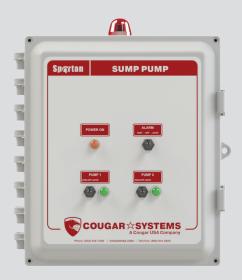

Control Panel

The Spartan Series control panel is an economical control panel for simplex and duplex sump pump applications. The UL 508a Listed control panel utilizes simple float switch control operation and provides all motor controls including automatic lead pump alternation, pump Hand-Off-Auto switches, motor high temperature circuits, and high level alarm circuit.

## **FEATURES**

- · Incoming service main disconnect
- Type 4X polycarbonate enclosure
- Visual/audible alarm indication with silencing
- Simple relay logic controls
- 10mm pump run HOA toggle switches
- 10mm neon indicator lights
- General alarm remote monitoring dry contact
- Wire labels
- Easy to access field terminals
- Optional dead front construction
- Optional UL 508a listing