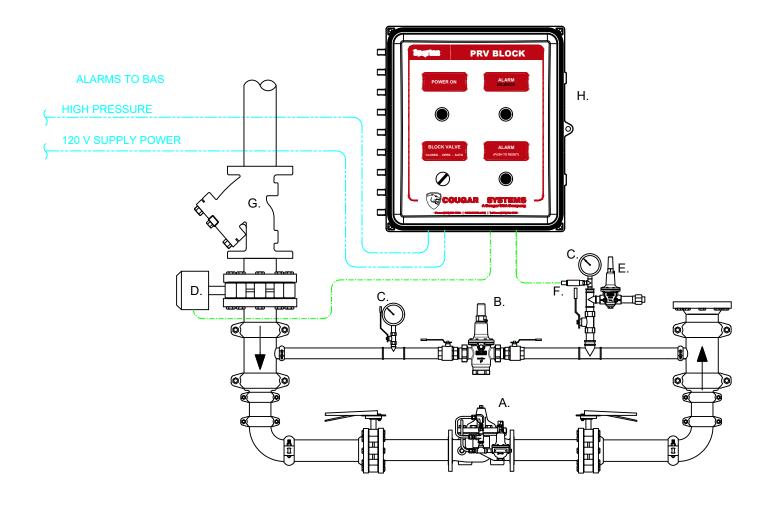

## COMPONENT LEGEND

- A. PRV, CLA-VAL MODEL 90-01 AS KC SS
- B. PRV, CLA-VAL MODEL CRD-L,
- C. PRESSURE GAUGE
- D. BLOCK VALVE, ACTUATED BY CONTROL PANEL
- E. RELIEF VALVE, CLA-VAL 55B-60
- F. MECHANICAL PRESSURE SWITCH, PROSENSE MPS25 SERIES
- G. KECKLEY LOW LEAD Y- STRAINER
- H. COUGAR SYSTEMS SPARTAN SERIES CONTROL PANEL

BLUE INDICATES "COORDINATE WITH OTHER DISCIPLINES"

ALL RELATED LOCAL CONTROL WIRE & CONDUIT BY SYSTEM SUPPLIER TO ENSURE A COMPLETE, COORDINATED AND FUNCTIONAL SYSTEM

· ---- INDICATES FIELD WIRING BY SYSTEM SUPPLIER

PRV Station High Flow - Low Flow

Sheet No.

P-1