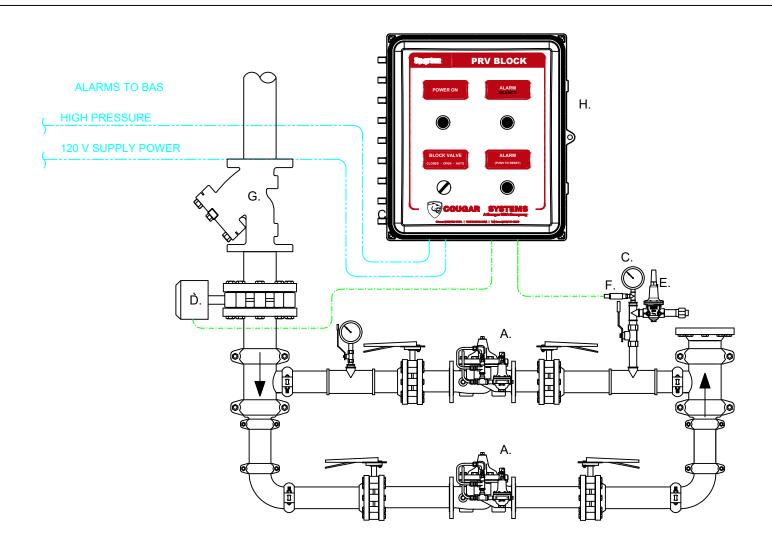

## COMPONENT LEGEND

- A. PRV, CLA-VAL MODEL 90-01 AS KC SS
- B. PRV, CLA-VAL MODEL CRD-L,
- C. PRESSURE GAUGE
- D. BLOCK VALVE, ACTUATED BY CONTROL PANEL
- E. RELIEF VALVE, CLA-VAL 55B-60
- F. MECHANICAL PRESSURE SWITCH, PROSENSE MPS25 SERIES
- G. KECKLEY LOW LEAD Y- STRAINER
- H. COUGAR SYSTEMS SPARTAN SERIES CONTROL PANEL

PRV Station Redundant High Flow Valves - Low Flow Valve Sheet No.

COUGAR Star in Water Control

Engineering Contact:
Michael Balboni
Direct: (713) 253-2320
Email: mbalboni@cougarusa.com

THIS DRAWING AND THE INFORMATION CONTAINED HERREIN IS THE EXCLUSIVE PROPERTY OF COUGAN SALES, INC. AND SHALL NOT BE REPRODUCED WITHOUT WRITTEN PERMISSION. THIS WITHOUT WRITTEN PERMISSION. THIS SHALL NOT BE USED FOR PERMITTING, BIDDING, OR CONSTRUCTION BIDDING, OR CONSTRUCTION PURPOSES.