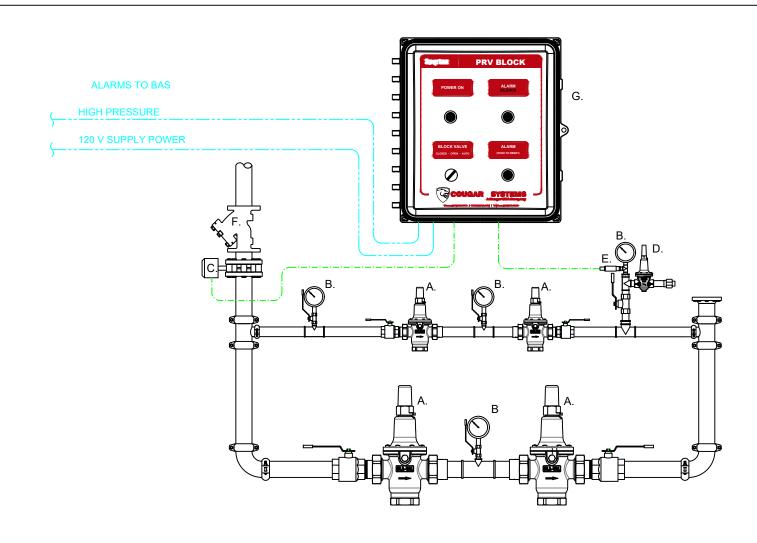

BLUE INDICATES "COORDINATE WITH OTHER DISCIPLINES"

· - · - · - · INDICATES FIELD WIRING BY SYSTEM SUPPLIER

ALL RELATED LOCAL CONTROL WIRE & CONDUIT BY SYSTEM SUPPLIER TO ENSURE A COMPLETE, COORDINATED AND FUNCTIONAL SYSTEM

## RELIEF VALVE, CLA-VAL 55B-60 MECHANICAL PRESSURE SWITCH, PROSENSE MPS25 SERIES KECKLEY LOW LEAD Y- STRAINER

PRV, CLA-VAL MODEL CRD-L, SEE DRAWINGS FOR SIZE

G. COUGAR SYSTEMS SPARTAN SERIES CONTROL PANEL

BLOCK VALVE, ACTUATED BY CONTROL PANEL

COMPONENT LEGEND

C.

D.

E.

PRESSURE GAUGE

PRV Station Direct Acting

Sheet No.