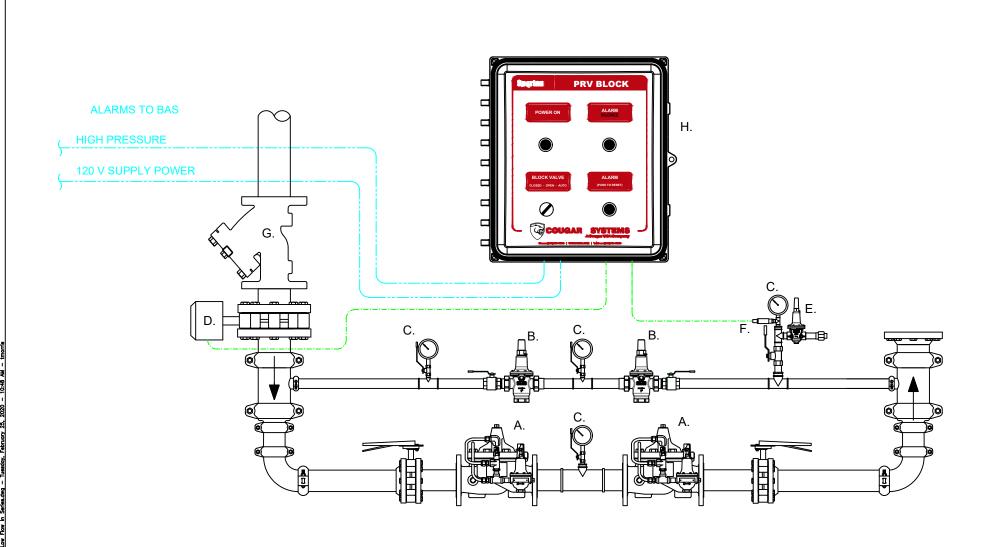

A. PR

A. PRV, CLA-VAL MODEL 90-01 AS KC SS

B. PRV, CLA-VAL MODEL CRD-L,

C. PRESSURE GAUGE

COMPONENT LEGEND

D. BLOCK VALVE, ACTUATED BY CONTROL PANEL

E. RELIEF VALVE, CLA-VAL 55B-60

F. MECHANICAL PRESSURE SWITCH, PROSENSE MPS25 SERIES

G. KECKLEY LOW LEAD Y- STRAINER

H. COUGAR SYSTEMS SPARTAN SERIES CONTROL PANEL

COUGAR Star in Water Control

BLUE INDICATES "COORDINATE WITH OTHER DISCIPLINES"

Engineering Contact:
Michael Balboni
Direct: (713) 253-2320
Email: mbalboni@cougarusa.com

ALL RELATED LOCAL CONTROL WIRE & CONDUIT BY SYSTEM SUPPLIER TO

ENSURE A COMPLETE, COORDINATED AND FUNCTIONAL SYSTEM

· INDICATES FIELD WIRING BY SYSTEM SUPPLIER

PRV Station High Flow - Low Flow In Series Sheet No